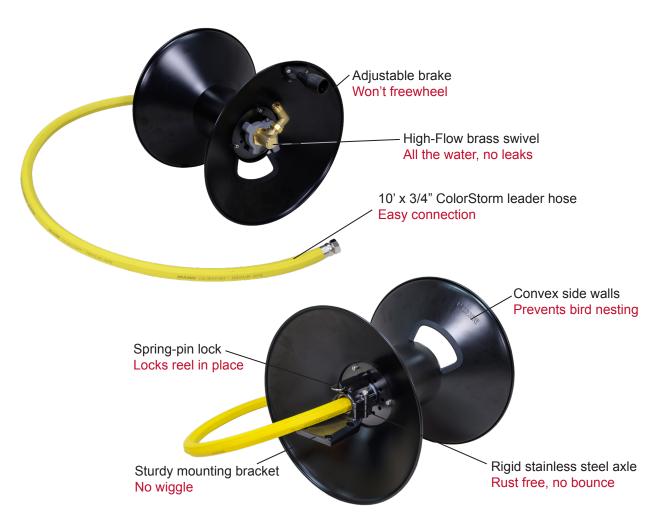

## **Heavy-Duty Hose Reel**

The Dramm Heavy-Duty Hose Reel is the perfect match for Dramm ColorStorm Hose. Durable, like ColorStorm Hose, our Heavy-Duty Reel includes features to make watering easier. A convex design prevents the hose from pinching against the side wall. A spring-pin lock keeps the reel from unwinding when not in use. An adjustable break can prevent freewheeling of the reel. A stainless steel axle and PTFE bearings make winding easy.

The Heavy-Duty Hose Reel can hold up to 175' of 5/8" or 150' of 3/4" Dramm ColorStorm Hose and includes a 10' x 3/4" leader hose for easy connection to the tap. Includes a mounting bracket with different mounting options.

## **Specifications**

Holds: 175' x 5/8" ColorStorm Hose

150' x 3/4" ColorStorm Hose

\*other hose may vary

Adjustable Tension Brake
Spring-Pin Reel Lock
10' X 3/4" ColorStorm Leader Hose
Mounting Bracket

Integrated Plant Health information@dramm.com